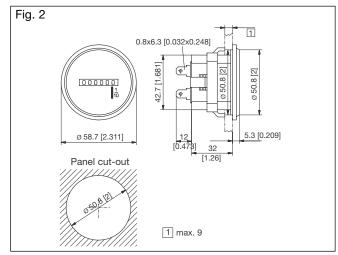

## **Mounting Type**

| 1 | Fig. 1 |
|---|--------|
| 2 | Fig. 2 |

#### Dimensions mm/inches