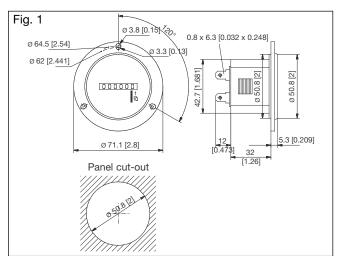

## **Mounting Type**

| 1 | Fig. 1 |
|---|--------|
| 2 | Fig. 2 |

#### Dimensions mm/inches