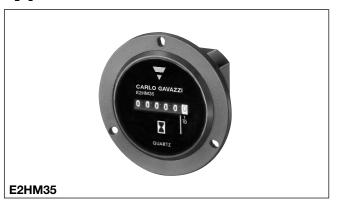

# Electromechanical Hours Meter Type E2HM35

- 6 digits hour meter
- High shock resistance
- Low power consumption
- Water proof IP65
- Magnified figures

## **Product Description**

This hour meter it is particularly designed to fit applications on moving devices and harsh environments such as: utility

vehicles, construction machines, generators, fork lift trucks, car washes, etc...